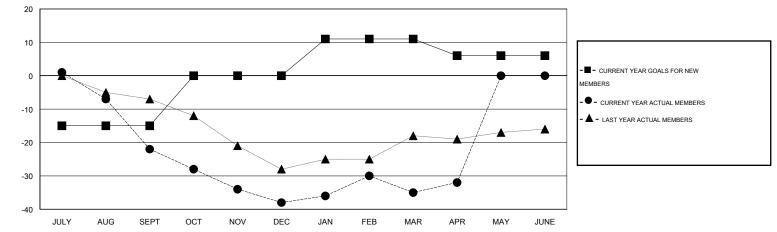

## GMT: Kenneth Persson

| LOCATION ICELAND |
|------------------|
|------------------|

| Clubs         |   |   |   |   | Members<br>RESULTS FOR 2014-2015 |     |    |    |     |
|---------------|---|---|---|---|----------------------------------|-----|----|----|-----|
|               |   |   |   |   |                                  |     |    |    |     |
| JULY/AUG/SEPT | 0 | 0 | 0 | 0 | JULY/AUG/SEPT                    | -15 | 1  | 23 | -22 |
| OCT/NOV/DEC   | 0 | 0 | 0 | 0 | OCT/NOV/DEC                      | 15  | 7  | 23 | -16 |
| JAN/FEB/MAR   | 0 | 0 | 0 | 0 | JAN/FEB/MAR                      | 11  | 23 | 20 | 3   |
| APR/MAY/JUNE  | 0 | 0 | 0 | 0 | APR/MAY/JUNE                     | -5  | 9  | 6  | 3   |